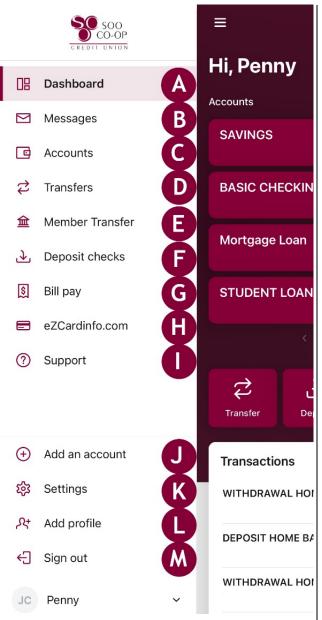

# **Mobile App Menu Overview**

- A) Dashboard Your Mobile Banking home screen
  - View Accounts
  - View Transactions
  - View Recent Messages
  - Bill Pay Transactions
  - Transfers:
    - ⇒ Transfer within your account(s)
    - ⇒ Transfer Member to Member
  - Card Management Controls
  - Access buttons include the ability to:
    - ⇒ Initiate a Transfer
    - ⇒ Pay a Bill (BillPay)
    - ⇒ Pay a Person (BillPay)
    - ⇒ Message the Credit Union

    - ⇒ Access eStatements
    - ⇒ Deposit a check remotely

# **B)** Messages

- Access Your Message Inbox
- Initiate a New Message

# C) Accounts

- View your account shares
- Organize accounts
- Apply for a New Share or Loan
- Open a Secondary Share (instant)
- Switch profiles (view shares/loans on a different account)

### D) Transfers - Within Your Account(s)

- See scheduled transfers
- Make a Transfer

# E) Member Transfer

- Send money to another member
- Save transfer for future use
- View Scheduled transfers

# F) Deposit Checks

- Remotely deposit a check
- Access Remote Deposit history
- View checks and the status of checks already submitted
- Shows enrolled accounts (shares)

## G) Bill Pay

- See History of Bill Pay transactions
- Pay a Bill
- Pay A Person
- View Existing Payees
- Add New Payees

### H) eZcardinfo.com

• Access the eZCard website (Visa)

### I) Support

- SCCU Contact Information
- Locations
- About SCCU
- Send us a Message

#### J) Add an Accounts

- Apply for a New Share or Loan
- Open a Secondary Share (instant)

# K) Settings

- Profile

  - ⇒ Edit phone numbers

#### L) Switch or Add Profile

- Switch between profiles
- Add a new profile
- Remove previously saved profiles

### M) Sign out